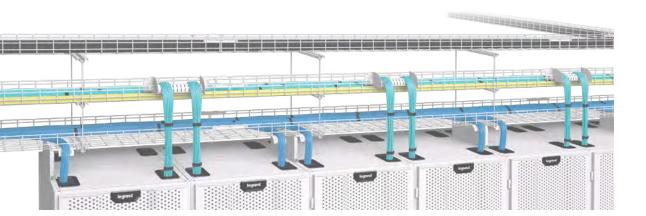

#### OVERHEAD CABLE MANAGEMENT

A robust, versatile cable management solution for installations of almost any size. Cablofil steel wire cable tray is supplied in straight lengths from which sophisticated installations can be created without the need for additional fittings.

## OVERHEAD CABLE MANAGEMENT

We continually look for ways to improve our product ranges. Our products are not only faster to install, they're also easier to handle and require less time on site to fit - reducing the total installed cost of your project.

#### **CABLE STEEL WIRE TRAY**

🚬 ablofil steel wire cable tray is supplied in straight lengths from which sophisticated installations can be created without the need for additional fittings. Simply cut and shape lengths to form bends, tees, crosspieces etc. and secure quickly and easily using a range of 'slot and tab' fixings that do not require nuts and bolts.

#### **FEATURES CABLE TRAY**

- Cablofil cable tray<sup>®</sup> Reach 2 m pre-stretched safety edge
- Sheet metal cable tray P31 Auto<sup>®</sup> Reach 2 m pre-extended robustness
- Machine / envelope connections
- Fiber and copper dropouts and weirs
- Optimised cable ventilation: reduced heating
- EZ-Path fireproof device
- Visual differentiation of circuits: time-saving, risk reduction...