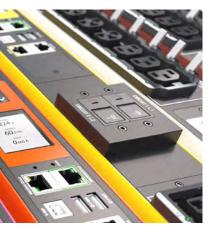

# INTELLIGENT PDUS AND SENSORS

2244

224 1

60.0Hz

A 000.0

224 V

60.0 Hz

0.000 A

0200

A 0000

Intelligent PDUs are architected with components, features, and failsafes that ensure the most reliable infrastructure possible, both now and for years to come. Sensors are deployed as plugand-play options for intelligent rack PDUs. Environment data is instantly sent to a DCIM software solution. A simple web-based interface allows data center managers to see real-time environment data and report trends over time.

#### **Raritan**. | Server Technology.

PDUs are the last step between the IT equipment and the facility. This also means, it is the last place where you can place intelligence and have a standardized way of managing and monitoring the infrastructure. Raritan and Server Technology are leaders in the intelligent PDU market, providing the best solutions to ensure the most critical aspects of a data center, uptime and business continuity.

#### FEATURES

- Single or three phase, up to 67kVA, measurement with +/- 0.5% prediction
- Measurement and switching at the strip, circuit, socket
- Colour coding for easy identification
   of power supplies
- Integrated management of humidity, temperature, leakage and door opening sensors, as well as electronic locks
- Built-in failover power, residual current monitoring, USB mass configuration, alternating phases per branch or outlets and more
- Supports networked SNMP, MODBUS, open REST based API's and Redfish API