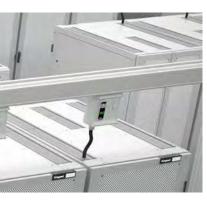

## TRACK BUSWAY

18

8 12

**田** 開 :

Disgust

Starline Track Busway is the industryleading electrical power distribution system for data centers. One of the advantages, with the Starline systems, is the on site quality labs, to ensure design specification requirements for product reliability.

-

-

White the power distribution, Starline is a worldwide industry leader in systems solutions for power distribution. Starline provides innovative, customizable power distribution and monitoring solutions that are particular to each customer's critical requirements. We are committed to enduring worldwide partnerships, with the highest level of customer service. Our unique U shaped copper busway system, creates constant tension across all joints and tap off points, offering the DC operator a safe and reliable distribution system Being UL, IEC, ETL listed and CE marked, the Starline busway can be used anywhere in the world.

#### **FEATURES**

- 100ka ICC rated busway system
- 250A 1250A 4 pole and 5 pole systems
- Independently certified for live tap off insertion
- Preventative cable termination maintenance with optional end feed temperature monitoring
- Temperature monitoring
- All tap offs compatible across busbar range
- Compression joint assembly, no torqueing of bolts
- Certified to BSEN 61439-6

#### **KEY BENEFITS**

- Maintenance Free busbar system, reduced TCO
- Customisable tap off options, to meet customer requirements
- U-shaped copper busbars:
   continuous and reliable connection
- Options: integration of metering accessories and value-added accessories (server cabinet mounting brackets, infrared (IR) windows)
- Scalable design for spreading CAPEX
- Increased redundancy and flexibility. Continuous access busway gives the operator, the ability to add or remove cabinets in a live environment.
- Easily identify power streams, within the data hall, by means of colour indication on the busbars.