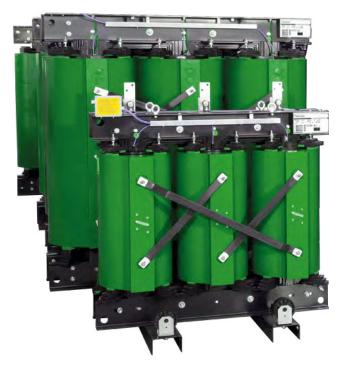

#### CAST RESIN TRANSFORMERS

The Legrand Green T.HE transformers guarantee a significant reduction in energy consumption, promoting significant economic savings and the reduction of CO2 emissions into the atmosphere.

## CAST RESIN TRANSFORMERS

The Legrand Green T.HE transformers fully comply with the European Commission's Ecodesign Directive and guarantee a significant reduction in energy consumption, thus promoting economic savings and the reduction of CO2 emissions into the atmosphere.

#### LEGRAND powered by ZUCCHINI

ith the Green T.HE series (tier 2), Legrand offers its customers a very high quality product, with excellent performance and reduced losses, in full compliance with regulation 548/2014 and subsequent updates (EU regulation 2019/1783).

#### FEATURES

- Power ratings from 50kVA up to 20MVA
- Aluminium and copper winding options
- Class E3 C2 F1 and E4 (on-request)
- Ucc of 6%
- Meets the requirements of the EcoDesign Directive
- Compliant to standard IEC 60076-11
- Special products are available on demand

• Dry-type transformer (technology): optimised environmental impact and maintenance

• Reduced partial discharges < 5pC:

Reduced no-load and load losses

(A0 -10% Ak): reduced energy

dimensions, minimised noise level, lighter ferromagnetic core

guaranteed reliability and

optimised service life

consumption, compact

• Self-extinguishing: dry-type transformers that do not ignite

**KEY BENEFITS** 

Visit our website

**d legrand** 