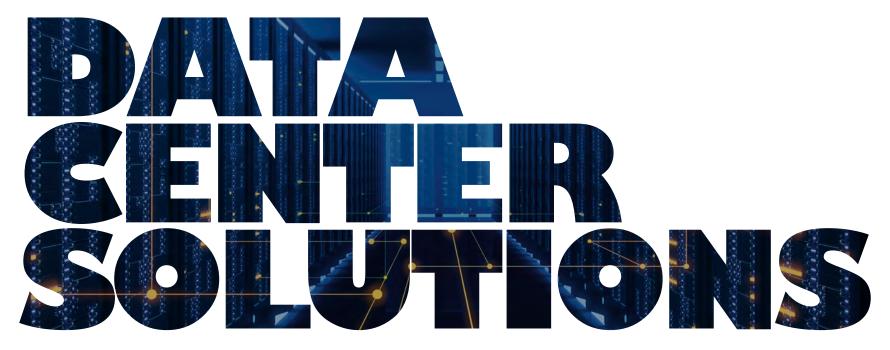

## TRACK BUSWAY

18

8 12

**田** 開 :

Disgust

Starline Track Busway is the industryleading electrical power distribution system for data centers. One of the advantages, with the Starline systems, is the on site quality labs, to ensure design specification requirements for product reliability.

-

-

White the power distribution, Starline is a worldwide industry leader in systems solutions for power distribution. Starline provides innovative, customizable power distribution and monitoring solutions that are particular to each customer's critical requirements. We are committed to enduring worldwide partnerships, with the highest level of customer service. Our unique U shaped copper busway system, creates constant tension across all joints and tap off points, offering the DC operator a safe and reliable distribution system Being UL, IEC, ETL listed and CE marked, the Starline busway can be used anywhere in the world.

#### **FEATURES**

- 100ka ICC rated busway system
- 250A 1250A 4 pole and 5 pole systems
- Independently certified for live tap off insertion
- Preventative cable termination maintenance with optional end feed temperature monitoring
- Temperature monitoring
- All tap offs compatible across busbar range
- Compression joint assembly, no torqueing of bolts
- Certified to BSEN 61439-6

#### **KEY BENEFITS**

- Maintenance Free busbar system, reduced TCO
- Customisable tap off options, to meet customer requirements
- U-shaped copper busbars:
   continuous and reliable connection
- Options: integration of metering accessories and value-added accessories (server cabinet mounting brackets, infrared (IR) windows)
- Scalable design for spreading CAPEX
- Increased redundancy and flexibility. Continuous access busway gives the operator, the ability to add or remove cabinets in a live environment.
- Easily identify power streams, within the data hall, by means of colour indication on the busbars.