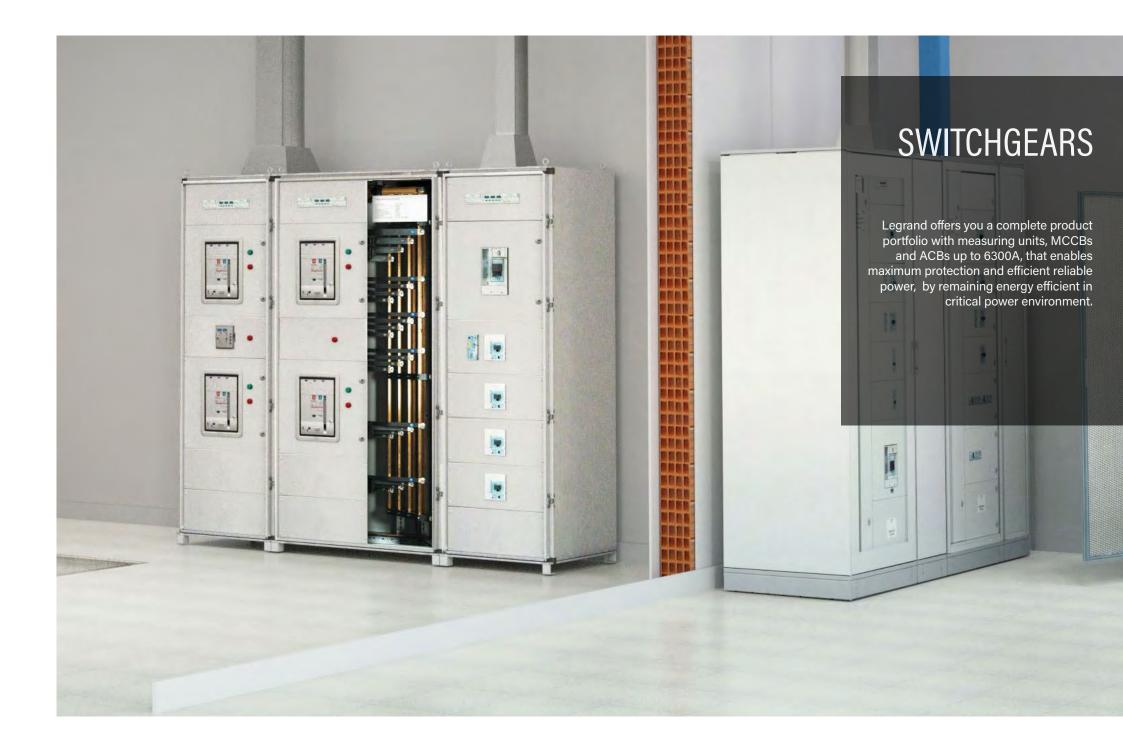

## CRITICAL POWER

#### SWITCHGEARS

The right protection for your high-performance installations with an optimum continuity of service.

#### L<sup>1</sup> legrand<sup>®</sup>

egrand offers ACBs and MCCBs, for complete circuit protection, operator safety, energy efficiency and reliability in critical power environments.

DMX<sup>3</sup> and DPX<sup>3</sup> protection devices have a range of trip units and auxiliaries for intelligent switching.