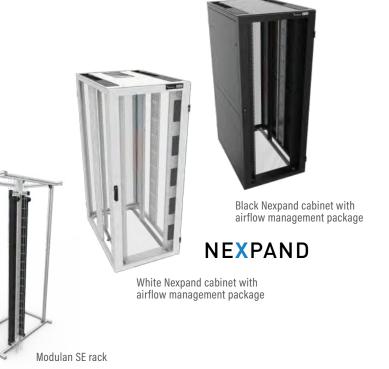

# SERVER/NETWORK RACKS & CABINETS

Function States

ñ 6

11

n n

11

MINKELS

The racks & cabinets are perfectly suited for the installation of (blade) servers, switches, patch panels, routers and storage equipment. The racks & cabinets are used to bring together IT equipment and the corresponding cables neatly in one place, cables off all sorts ranging: PDUs, busbar, cable management... The racks & cabinets have everything to facilitate this in the best energy efficient and modular way.

## MINKELS | modulan

Requipment that is initially placed in them. That is why a customer should always wisely choose a product that will last more than 10 years. Legrand commits to this purpose with the Nexpand platform and the modulan customized open rack to make sure that no matter what the current or future needs are, they are covered from the moment the customer's cabinet requirement begins.

#### **FEATURES**

- Server and network racks & cabinets
   (19", 21", 23", ETSI)
   and integration achieves all in black and while
- and integration cabinets, all in black and white
- Solid, glazed or perforated door
- Light weight and durable chassis
- The cable management system has the same flexibility as the chassis
- Wide range of accessories to cover many data center needs