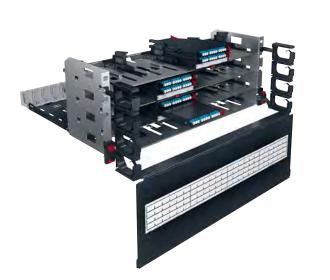

# SERVER/NETWORK RACKS & CABINETS

Function States

ñ 6

11

n n

11

MINKELS

The racks & cabinets are perfectly suited for the installation of (blade) servers, switches, patch panels, routers and storage equipment. The racks & cabinets are used to bring together IT equipment and the corresponding cables neatly in one place, cables off all sorts ranging: PDUs, busbar, cable management... The racks & cabinets have everything to facilitate this in the best energy efficient and modular way.

## MINKELS | modulan

Requipment that is initially placed in them. That is why a customer should always wisely choose a product that will last more than 10 years. Legrand commits to this purpose with the Nexpand platform and the modulan customized open rack to make sure that no matter what the current or future needs are, they are covered from the moment the customer's cabinet requirement begins.

#### **FEATURES**

- Server and network racks & cabinets
   (19", 21", 23", ETSI)
   and integration achieves all in black and while
- and integration cabinets, all in black and white
- Solid, glazed or perforated door
- Light weight and durable chassis
- The cable management system has the same flexibility as the chassis
- Wide range of accessories to cover many data center needs

#### **KEY BENEFITS**

- Optimal airflow management
   for better energy performance
- Fully modular design for total adaptability to your IT equipment
- Vast portfolio of cable
   management accessories
- Many accessories inside the rack
- Modular roof design
- Adjustable vertical mounting profiles
- 19 inch solutions available in 560mm wide SE racks to allow more cabinets in same aisle footprint