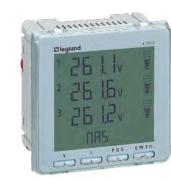

# INTELLIGENT PDUS AND SENSORS

2244

224 1

60.0Hz

A 000.0

224 V

60.0 Hz

0.000 A

0200

A 0000

Intelligent PDUs are architected with components, features, and failsafes that ensure the most reliable infrastructure possible, both now and for years to come. Sensors are deployed as plugand-play options for intelligent rack PDUs. Environment data is instantly sent to a DCIM software solution. A simple web-based interface allows data center managers to see real-time environment data and report trends over time.

#### **Raritan**. | Server Technology.

PDUs are the last step between the IT equipment and the facility. This also means, it is the last place where you can place intelligence and have a standardized way of managing and monitoring the infrastructure. Raritan and Server Technology are leaders in the intelligent PDU market, providing the best solutions to ensure the most critical aspects of a data center, uptime and business continuity.