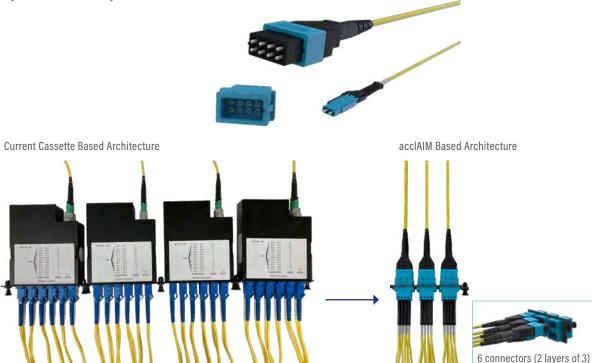

# CONNECTIVITY FIBER SOLUTION

As data rates continue to rise, existing fiber optic cabling systems are nearing their limits. Meeting attenuation budgets and maintaining the flexibility to accommodate new active components and cabling structures pose significant challenges. To ensure the fiber optic network in your data center is futureproof and scalable, you need to rely on forward-looking technology.

### L<sup>1</sup> legrand<sup>®</sup>

nfinium acclAIM redefines connectivity by replacing preterminated cassettebased solutions with direct connections eliminating components, process, and cost. Infinium acclAIM delivers the only connectivity on the market with a near lossless link, almost unlimited scalability, and no gender considerations. The Direct Mating Breakout and Application Defined Polarity vastly improves density and flexibility and enables Sustainable Migration improving system lifecycle tremendously.

#### FEATURES

- Ultra-Low Loss, Total Channel loss ≤0,4dB
- Ultra high density, up to 288 fibre/U
- Simplify connectivity, No gender considerations - no pins, just direct connections
- Direct mating breakout acclAIM connectors mate directly to an array of 2-fiber mdc duplex patch cords
- Application defined polarity

#### **KEY BENEFITS**

- Minimize loss maximize optical headroom
- Eliminate cassettes no cassettes needed due to direct mating
- Direct connection between multifibre and two-fibre transmission – No adaption needed

CUT COST. CUT COMPLEXITY. CUT CASSETTES.

Visit our website

legrand