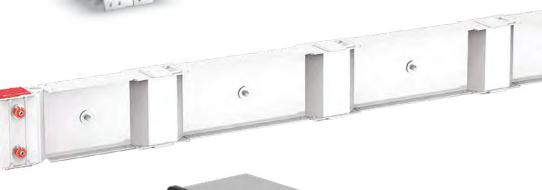

#### HIGH POWER BUSBARS

The busbar trunking system is ideal for the transport and distribution of energy in data centers. Ranging from 630-6300 amps, the high power busbar is characterized by a smart and ultra-compact design that delivers up to an IP55 degree of protection.

## HIGH POWER BUSBARS

The busbar trunking system is ideal for the transport and distribution of energy in data centers. Ranging from 630-6300 amps, the high power busbar is characterized by a smart and ultracompact design that delivers up to an IP55 degree of protection. (Standard IP55. IP65 is possible). The XCP product line provides exceptional safety, performance, and flexibility for the most demanding critical power applications.

#### L<sup>1</sup> legrand<sup>®</sup>

CP busbar is a compact, high performance busbar system, ready to meet the demand of power distribution in the modern data center. With a range of accessories, XCP is the perfect solution for energy distribution in the most simple or complex of applications.

#### **FEATURES**

- Fully rated, to an ambient temperature up to 55 degrees Celsius
- System with nominal amperage 630-6300 A, for continuous operation up to 1000 Vac
- Extra compact design with 3, 4 or 5 aluminium or copper conductors
- Variety of Tap off boxes in Interlocked metal or fiber glass up with 1250A
- Insulation classes B and F
- IP55 IP65 and IP68 Degree of Protection models available
- Fully tested and compliance to standard EN61439-6

#### **KEY BENEFITS**

- Better efficiency in power
  distribution reducing voltage drops
- Proprietary PSSL software ensures fast and accurate layouts, bills of material and Hot Revit files
- AutoCAD and BIM models available
- Ease of installation and reduced installation time, with pre-installed MONOBLOC joint kits
- Safety assured: high rated short-circuit current, superior technology and fire resistance