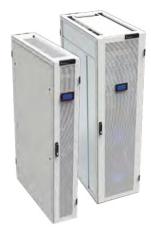

#### **PASSIVE COOLING**

assive cooling are the solutions where there is no mechanical device playing a part in the process besides possible CRAC units.

In this range, Legrand offers aisle containment, freestanding containment solutions ready to receive cabinets rolling in, vertical exhaust ducts that guide the hot airflows to a false ceiling and passive rear door coolers with zero operational costs.

#### **FEATURES**

- Customized design
- Optimal airflow management for better energy performance
- FM approved drop-away system for water fire extinguishing systems
- Optimised integration of cable management and busbars
- High transparency panels and LED lighting for best aisle visibility
- All containment options available for hot and cold containment layouts
- Passive rear doors compatible with most common cabinet dimensions in the industry

#### **KEY BENEFITS**

- A fully configurable solution adaptable to your needs, including IT equipment or constraints linked to the white space (poles, cable management, etc.
- Free-standing easily fits different cabinet heights and provides better OPEX in multiphase projects
- Great cost effective solution for deployments where there are no high heat densities expected per cabinet

Custom containment within any complex environment

Standard containment

containment that adapts to growth with your data center

**CL21 SmartPassive** Rear Door Cooler

legrand.com/datacenter/gb-en

legrand