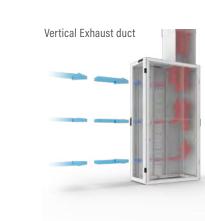

# REAR DOOR COOLING

A modern data center must meet diverse demands while delivering even more value. A ColdLogik data center excels in this regard, offering a robust, adaptable solution that efficiently manages entire room temperatures through a single system, sustainably and profitably. Designed to handle low, medium, and high-duty operations with a consistent control philosophy, the ColdLogik RDHx technology isn't just smart—it's revolutionary. Experience the seamless integration and unmatched performance that only ColdLogik Rear Door Heat Exchangers can provide.

#### **REAR DOOR COOLING**

ntroducing ColdLogik Rear Door Heat Exchangers, the ultimate solution for energy-efficient and scalable data center cooling. With unmatched adaptive intelligent cooling and versatile deployment, ColdLogik RDHx sets a new standard in reducing operational costs and enhancing environmental sustainability. Perfect for data centers seeking to lower energy consumption and optimize space utilization, ColdLogik RDHx addresses your needs by delivering superior performance and reliability in even the most demanding environments.

#### FEATURES

- Designed for significant energy reduction in data centers
- Compatible with both legacy and new build data centers
- Utilizes elevated water temperatures for optimized Water Usage Effectiveness (WUE)
- Incorporates adiabatic cooling technology
- Engineered with a modular design
- Designed for minimal maintenance and high reliability
- Built with redundancy and resiliency
- Scalable based on cooling requirements
- Manufactured with eco-friendly materials and processes
- Comprehensive support and customization options
   provided by USystems