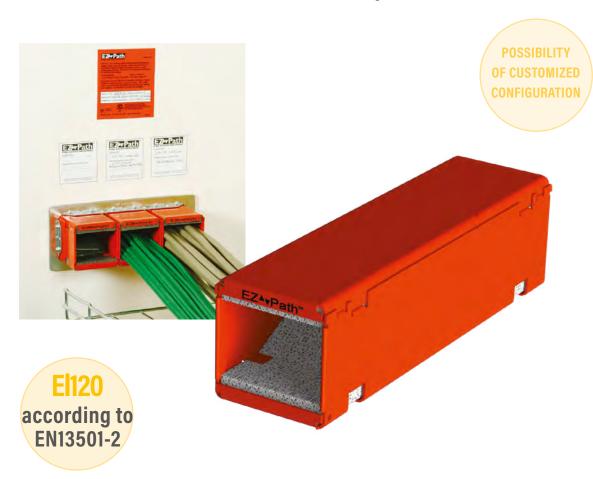

## **EZ-PATH FIRE** RESISTANT DEVICE EZ-Path is a mechanical device that provides fully compliant fire stopping for power and data cable management pathways. It is easy to fit or retrofit and does not require a specialist fire contractor for system installation or maintenance.

#### L<sup>1</sup> legrand<sup>®</sup>

his versatile permanent automatic firestop system is suitable for any structure from concrete walls to sandwich panel to flexible partitions.

#### **FEATURES**

- Firestop module consisting of a metal housing containing intumescent pads and, if necessary, combine with fixing plates.
- Floor or wall installation
- El 120 according to EN13501-2

 $\mathsf{EZ}\text{-}\mathsf{Path}^{\circ}$  is a registered trademark and is manufactured by Specified Technologies Inc. (STI).

#### **KEY BENEFITS**

- Ensures compartmentalization
- Intumescent product expands in case of fire.
- Effective acoustic and smoke barrier
- The intumescent pads ensure support for the cables and maintain air tightness
- No sharp edges
- Automatically adjusts to cable loading
- Favourable cable management: scalability