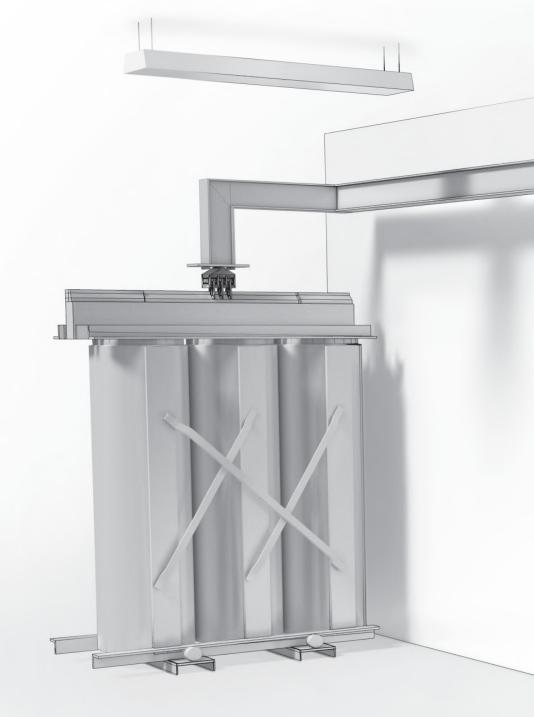

## TRACK BUSWAY

18

8 12

**田** 開 :

Disgust

Starline Track Busway is the industryleading electrical power distribution system for data centers. One of the advantages, with the Starline systems, is the on site quality labs, to ensure design specification requirements for product reliability.

-

-

White the power distribution, Starline is a worldwide industry leader in systems solutions for power distribution. Starline provides innovative, customizable power distribution and monitoring solutions that are particular to each customer's critical requirements. We are committed to enduring worldwide partnerships, with the highest level of customer service. Our unique U shaped copper busway system, creates constant tension across all joints and tap off points, offering the DC operator a safe and reliable distribution system Being UL, IEC, ETL listed and CE marked, the Starline busway can be used anywhere in the world.