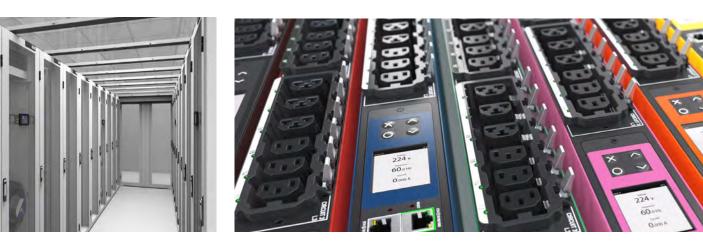

#### CAST RESIN TRANSFORMERS

The Legrand Green T.HE transformers guarantee a significant reduction in energy consumption, promoting significant economic savings and the reduction of CO2 emissions into the atmosphere.

## CAST RESIN TRANSFORMERS

The Legrand Green T.HE transformers fully comply with the European Commission's Ecodesign Directive and guarantee a significant reduction in energy consumption, thus promoting economic savings and the reduction of CO2 emissions into the atmosphere.

#### LEGRAND powered by ZUCCHINI

ith the Green T.HE series (tier 2), Legrand offers its customers a very high quality product, with excellent performance and reduced losses, in full compliance with regulation 548/2014 and subsequent updates (EU regulation 2019/1783).

#### FEATURES

- Power ratings from 50kVA up to 20MVA
- Aluminium and copper winding options
- Class E3 C2 F1 and E4 (on-request)
- Ucc of 6%
- Meets the requirements of the EcoDesign Directive
- Compliant to standard IEC 60076-11
- Special products are available on demand