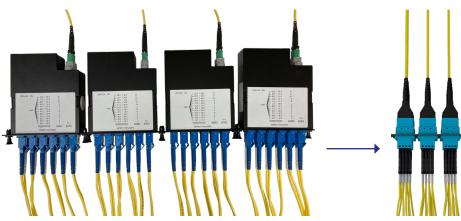

## CONNECTIVITY FIBER SOLUTION

With increasing data rates, the fiber optic cabling systems currently available are reaching their limits. The attenuation budgets to be met as well as flexibility to adapt to new active components and cabling structures are obstacles that cannot be overcome.