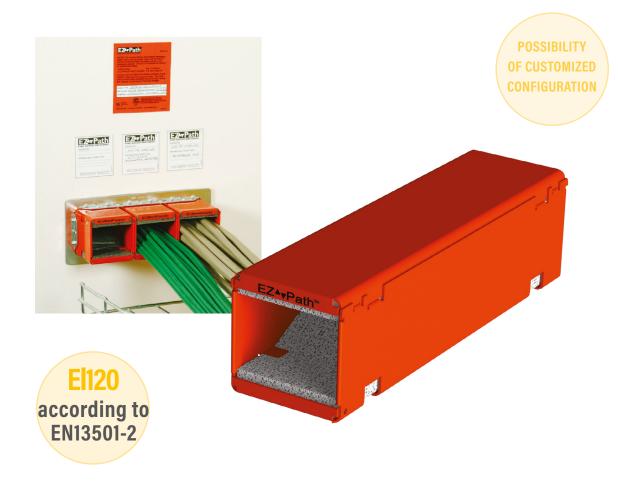

## EZ-PATH FIRE RESISTANT DEVICE

This versatile permanent automatic firestop system is suitable for any structure from concrete walls to lightweight partitions.

**"I legrand**"

## **La legrand**®

his versatile permanent automatic firestop system is suitable for any structure from concrete walls to sandwich panel to flexible partitions.

## **FEATURES**

- Firestop module consisting of a metal housing containing intumescent pads and, if necessary, combine with fixing plates.
- Floor or wall installation
- El 120 according to EN13501-2

EZ-Path® is a registered trademark and is manufactured by Specified Technologies Inc. (STI).

## **KEY BENEFITS**

- Ensures compartmentalization
- Intumescent product expands in case of fire.
- Effective acoustic and smoke barrier
- The intumescent pads ensure support for the cables and maintain air tightness
- No sharp edges
- Automatically adjusts to cable loading
- Favourable cable management: scalability