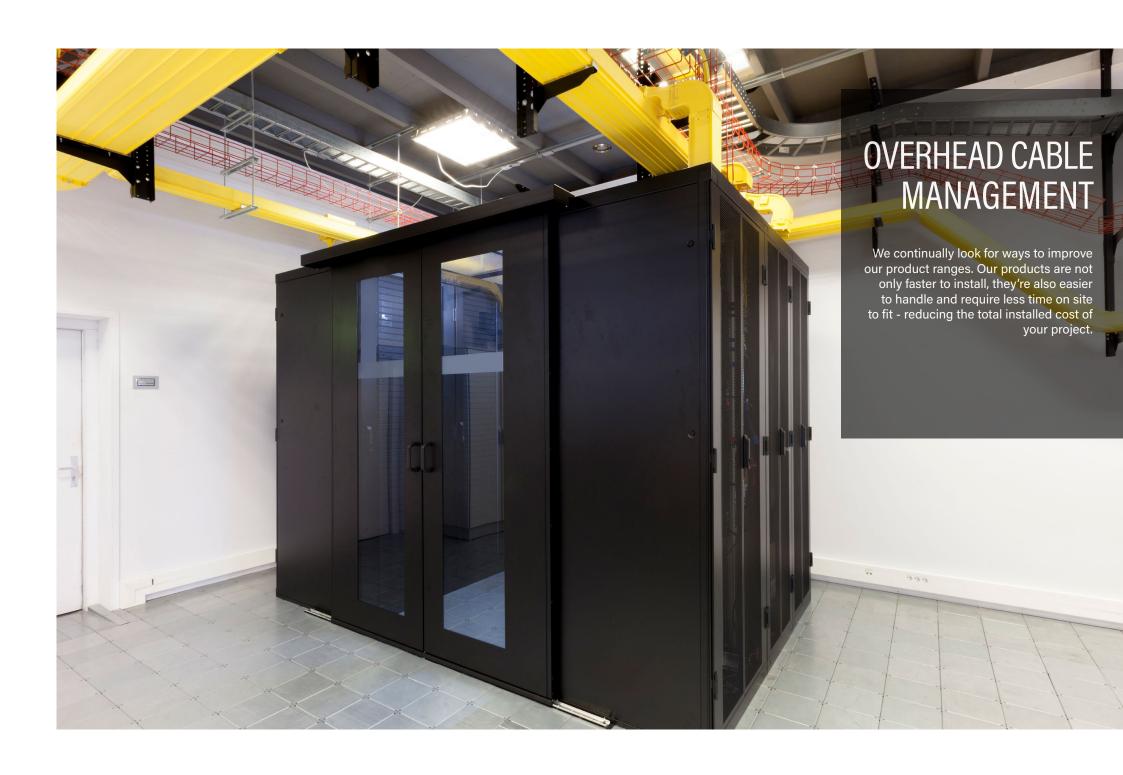

## OVERHEAD CABLE MANAGEMENT

A robust, versatile cable management solution for installations of almost any size. Cablofil steel wire cable tray is supplied in straight lengths from which sophisticated installations can be created without the need for additional fittings.

## **CABLE STEEL WIRE TRAY**

ablofil steel wire cable tray is supplied in straight lengths from which sophisticated installations can be created without the need for additional fittings. Simply cut and shape lengths to form bends, tees, crosspieces etc. and secure quickly and easily using a range of 'slot and tab' fixings that do not require nuts and holts.