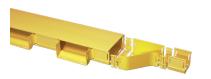

## OVERHEAD CABLE MANAGEMENT

A robust, versatile cable management solution for installations of almost any size. Cablofil steel wire cable tray is supplied in straight lengths from which sophisticated installations can be created without the need for additional fittings.

## **CABLE STEEL WIRE TRAY**

ablofil steel wire cable tray is supplied in straight lengths from which sophisticated installations can be created without the need for additional fittings. Simply cut and shape lengths to form bends, tees, crosspieces etc. and secure quickly and easily using a range of 'slot and tab' fixings that do not require nuts and holts.

## **FEATURES CABLE TRAY**

- Cablofil cable tray® Reach 2 m pre-stretched safety edge
- Sheet metal cable tray P31 Auto® Reach 2 m pre-extended robustness
- Machine / envelope connections
- Fiber and copper dropouts and weirs
- Optimised cable ventilation: reduced heating
- EZ-Path fireproof device
- Visual differentiation of circuits: time-saving, risk reduction...