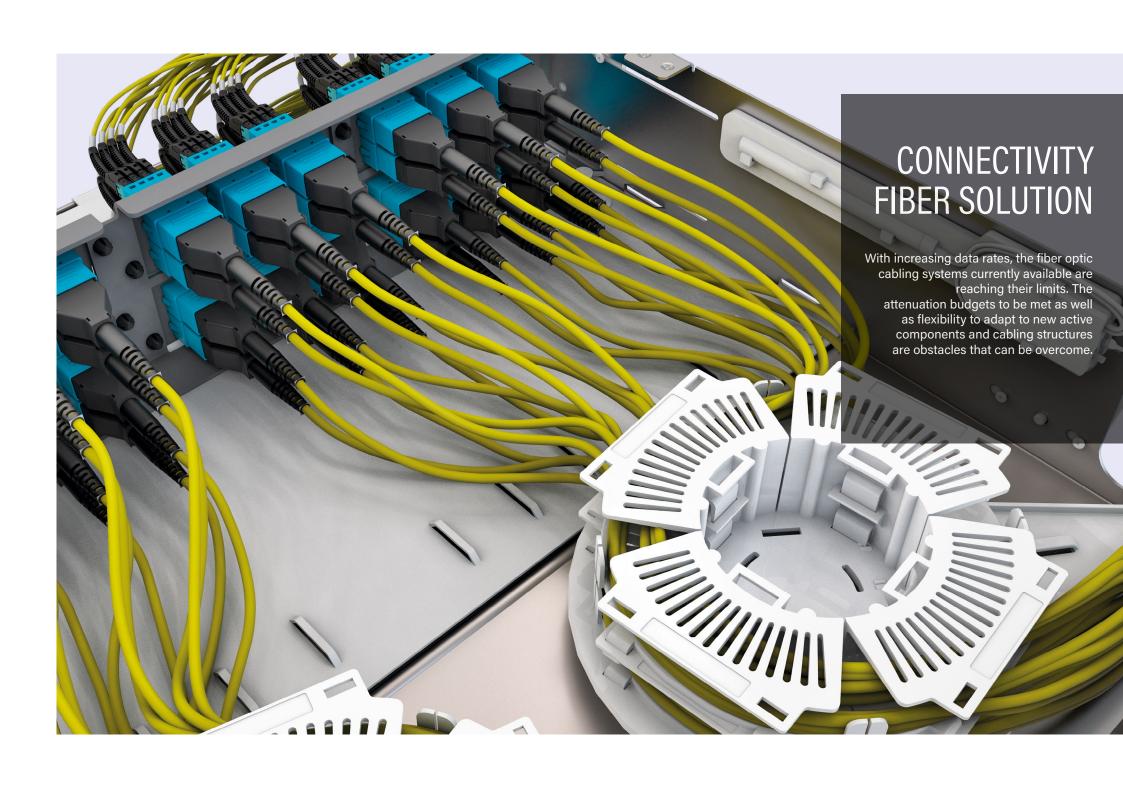

## CONNECTIVITY FIBER SOLUTION

With increasing data rates, the fiber optic cabling systems currently available are reaching their limits. The attenuation budgets to be met as well as flexibility to adapt to new active components and cabling structures are obstacles that cannot be overcome.