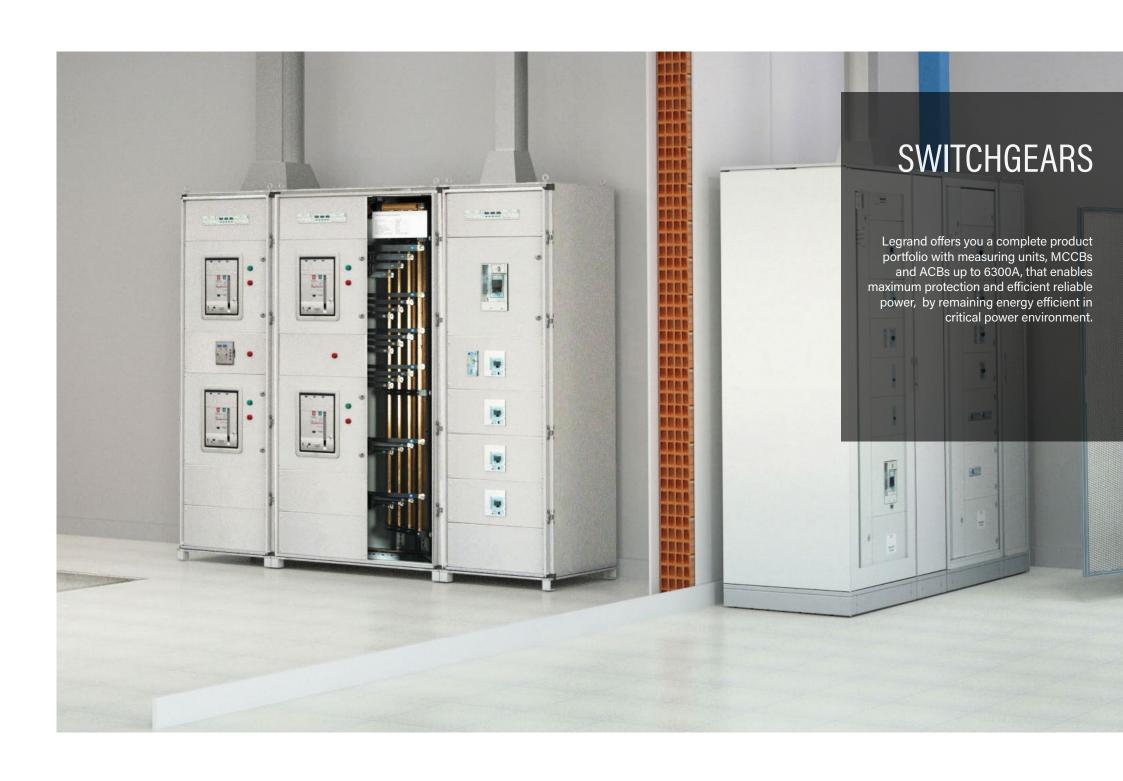

## SWITCHGEARS

The right protection for your high-performance installations with an optimum continuity of service.

## 

egrand offers ACBs and MCCBs, for complete circuit protection, operator safety, energy efficiency ■and reliability in critical power environments.

DMX<sup>3</sup> and DPX<sup>3</sup> protection devices have a range of trip units and auxiliaries for intelligent switching.

## **FEATURES**

DMX<sup>3</sup> ACBs 630A to 6300A

- Four breaking capacities: 42 kA, 50 kA, 65 kA 100 kA
- All DMX<sup>3</sup> breakers are factory equipped with with embedded energy measurement protection units
- Innovative and user-friendly touch screen tripping units
- Full range of fast clip control accessories

DPX3 MCCBs from 16A to 1600A

- Four breaking capacities: 36kA, 50 kA, 70kA 100kA
- Thermal magnetic including embedded energy measurement

All Protection devices:

- 3 or 4 pole options
- Optional integrated metering
- Fixed, plug in or withdrawable options

## **KEY BENEFITS**

Continuity of Services and Increased safety across the range of Legrand protection devices:

- Circuit protection Selectivity between DPX3/DMX3 electronic circuit breakers
- Full compliance with EN/IEC standard 60947-2 and 60947-3
- European Directives REACh, ROHS, RAEE and PEP (Environmental Product Profile) available