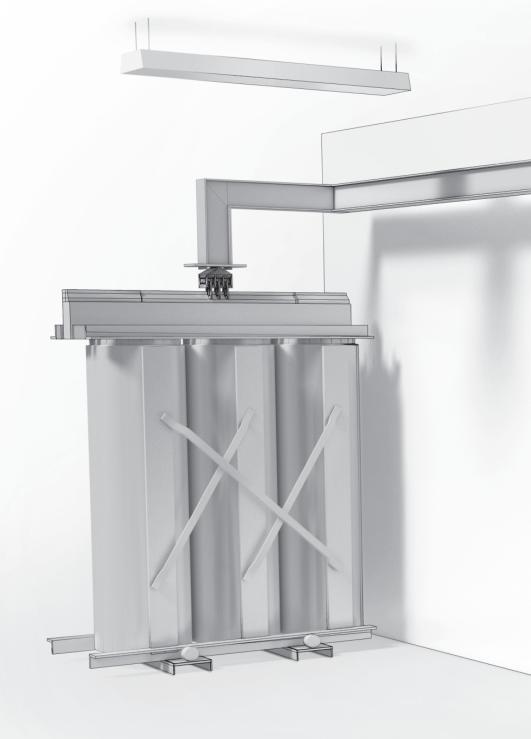

## CAST RESIN TRANSFORMERS

The Legrand Green T.HE transformers guarantee a significant reduction in energy consumption, promoting significant economic savings and the reduction of CO2 emissions into the atmosphere.

## **LEGRAND** powered by **ZUCCHINI**

ith the Green T.HE series (tier 2), Legrand offers its customers a very high quality product, with excellent performance and reduced losses, in full compliance with regulation 548/2014 and subsequent updates (EU regulation 2019/1783).

## **FEATURES**

- Power ratings from 50kVA up to 20MVA
- Aluminium and copper winding options
- Class E3 C2 F1 and E4 (on-request)
- Ucc of 6%
- Meets the requirements of the EcoDesign Directive
- Compliant to standard IEC 60076-11
- Special products are available on demand

## **KEY BENEFITS**

- Reduced partial discharges < 5pC: guaranteed reliability and optimised service life
- Reduced no-load and load losses (A0 -10% Ak): reduced energy consumption, compact dimensions, minimised noise level, lighter ferromagnetic core
- Dry-type transformer (technology): optimised environmental impact and maintenance
- Self-extinguishing: dry-type transformers that do not ignite