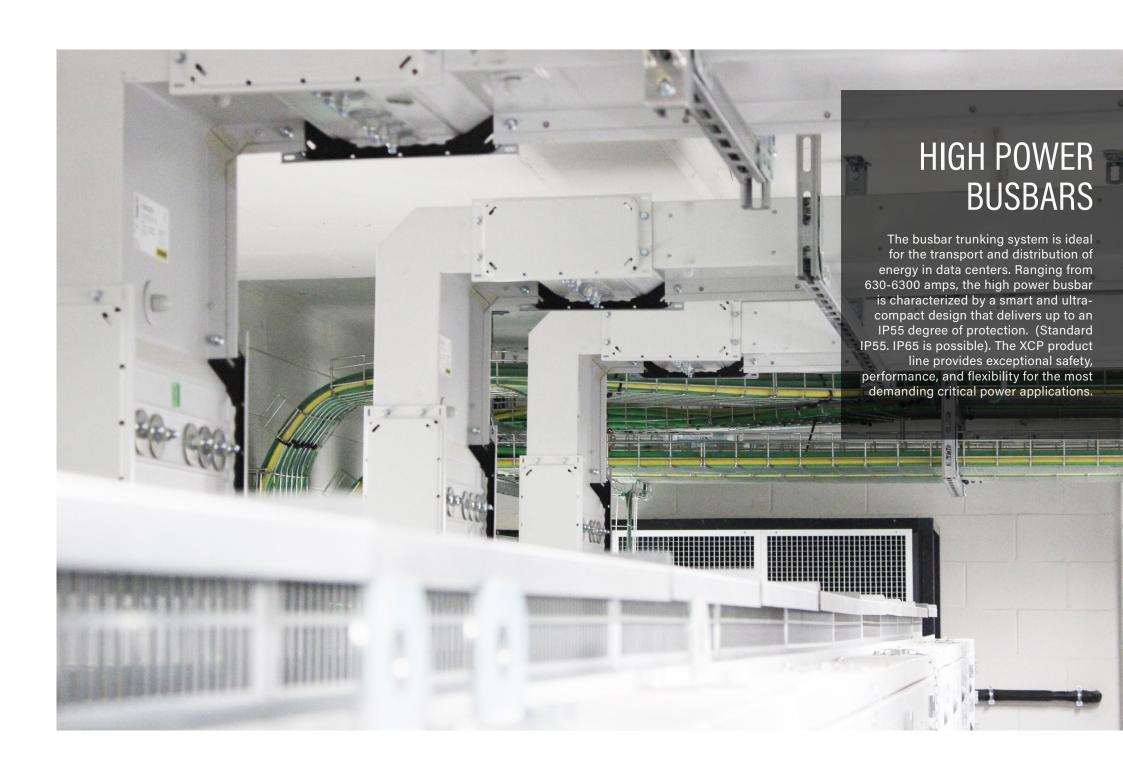

## HIGH POWER BUSBARS

The busbar trunking system is ideal for the transport and distribution of energy in data centers. Ranging from 630-6300 amps, the high power busbar is characterized by a smart and ultra-compact design that delivers up to an IP55 degree of protection.

## 

CP busbar is a compact, high performance busbar system, ready to meet the demand of power distribution in the modern data center. With a range of accessories, XCP is the perfect solution for energy distribution in the most simple or complex of applications.

## **FEATURES**

- Fully rated, to an ambient temperature up to 55 degrees Celsius
- System with nominal amperage 630-6300 A, for continuous operation up to 1000 Vac
- Extra compact design with 3, 4 or 5 aluminium or copper conductors
- Variety of Tap off boxes in Interlocked metal or fiber glass up with 1250A
- Insulation classes B and F
- IP55 IP65 and IP68 Degree of Protection models available
- Fully tested and compliance to standard EN61439-6

## **KEY BENEFITS**

- Better efficiency in power distribution reducing voltage drops
- Proprietary PSSL software ensures fast and accurate layouts, bills of material and Hot Revit files
- AutoCAD and BIM models available
- Ease of installation and reduced installation time, with pre-installed MONOBLOC joint kits
- Safety assured: high rated short-circuit current, superior technology and fire resistance