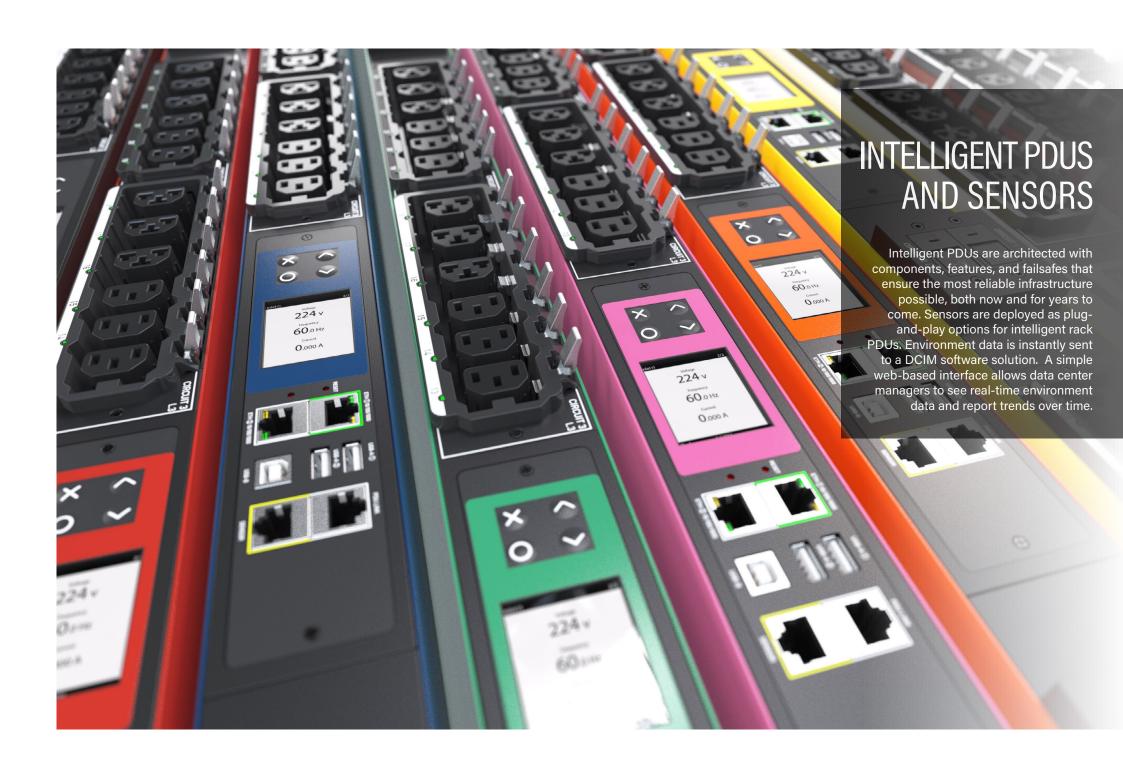

## INTELLIGENT PDU'S AND SENSORS

PX Intelligent PDUs help eliminate human error and can withstand the harshest environments. With monitoring features that spot problems in advance and physical design elements that adapt to the toughest conditions, our solution protects your critical load under any circumstances.

# Raritan. | Server Technology.

DUs are the last step between the IT equipment and the facility. This also means, it is the last place where you can place intelligence and have a standardized way of managing and monitoring the infrastructure. Raritan and Server Technology are leaders in the intelligent PDU market, providing the best solutions to ensure the most critical aspects of a data center, uptime and business continuity.

#### **FEATURES**

- Single or three phase, up to 67kVA, measurement with +/- 0.5% prediction
- Measurement and switching at the strip, circuit, socket
- Colour coding for easy identification of power supplies
- Integrated management of humidity, temperature, leakage and door opening sensors, as well as electronic locks
- Built-in failover power, residual current monitoring, USB mass configuration, alternating phases per branch or outlets and more
- Supports networked SNMP, MODBUS, open REST based API's and Redfish API