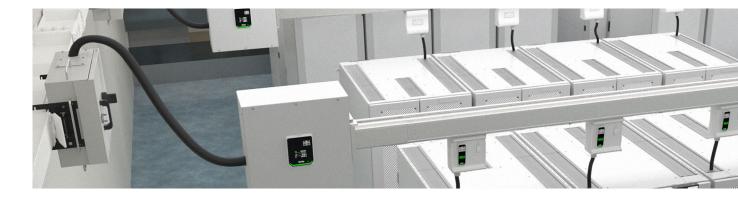

## TRACK BUSWAY

Starline Track Busway is the industry-leading electrical power distribution system for data centers.

## **FEATURES**

- 100ka ICC rated busway system
- 250A 1250A 4 pole and 5 pole systems
- Independently certified for live tap off insertion
- Preventative cable termination maintenance with optional end feed temperature monitoring
- Temperature monitoring
- All tap offs compatible across busbar range
- Compression joint assembly, no torqueing of bolts
- Certified to BSEN 61439-6

## **KEY BENEFITS**

- Maintenance Free busbar system, reduced TCO
- Customisable tap off options, to meet customer requirements
- U-shaped copper busbars: continuous and reliable connection
- Options: integration of metering accessories and value-added accessories (server cabinet mounting brackets, infrared (IR) windows)
- Scalable design for spreading CAPEX
- Increased redundancy and flexibility. Continuous access busway gives the operator, the ability to add or remove cabinets in a live environment.
- Easily identify power streams, within the data hall, by means of colour indication on the busbars.