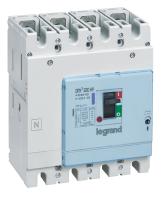

## 

egrand offers ACBs and MCCBs, for complete circuit protection, operator safety, energy efficiency ■and reliability in critical power environments.

DMX<sup>3</sup> and DPX<sup>3</sup> protection devices have a range of trip units and auxiliaries for intelligent switching.

DPX3 MCCBs from 16A to 1600A

- Four breaking capacities: 36kA, 50 kA, 70kA 100kA
- Thermal magnetic including embedded energy measurement

All Protection devices:

- 3 or 4 pole options
- Optional integrated metering
- Fixed, plug in or withdrawable options

## **KEY BENEFITS**

Continuity of Services and Increased safety across the range of Legrand protection devices:

- Circuit protection Selectivity between DPX3/DMX3 electronic circuit breakers
- Full compliance with EN/IEC standard 60947-2 and 60947-3
- European Directives REACh, ROHS, RAEE and PEP (Environmental Product Profile) available