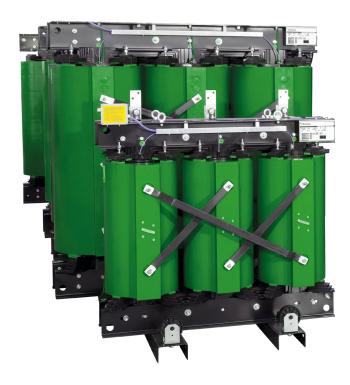

## CAST RESIN TRANSFORMERS

The Legrand Green T.HE transformers guarantee a significant reduction in energy consumption, promoting significant economic savings and the reduction of CO2 emissions into the atmosphere.

## **LEGRAND** powered by **ZUCCHINI**

ith the Green T.HE series (tier 2), Legrand offers its customers a very high quality product, with excellent performance and reduced losses, in full compliance with regulation 548/2014 and subsequent updates (EU regulation 2019/1783).

## **FEATURES**

- Power ratings from 50kVA up to 20MVA
- Aluminium and copper winding options
- Class E3 C2 F1 and E4 (on-request)
- Ucc of 6%
- Meets the requirements of the EcoDesign Directive
- Compliant to standard IEC 60076-11
- Special products are available on demand