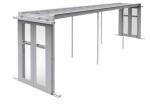

#### **ROW-BASED ACTIVE COOLING**

he CW and DX row-based cooling solutions bring all the benefits of row-based cooling to the high density computing environment.

#### **REAR DOOR COOLING**

hilled water cooling right at the rear of the cabinet for the most demanding IT applications

#### **FEATURES**

- Highly efficient row-based cooling portfolio
- Row-based coolers integrated in the Nexpand platform, compatible with most cabinet accessories.
- Highest cooling capacity in the market for rear doors
- Rear doors can be retrofitted in any existing installation
- The entire active cooling portfolio can be monitored and connected to any BMS

#### **KEY BENEFITS**

- A fully encompassed solution with precision row-based cooling modules up to 60kW
- Rear door coolers capable of delivering up to 200kW of cooling capacity per cabinet
- Technology capable of working with free cooling and achieving a PUE as low as 1,035