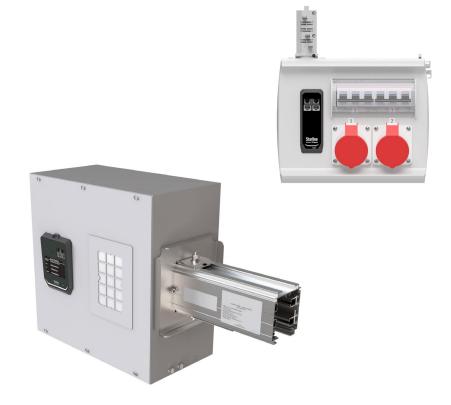

## HIGH POWER BUSBARS

The busbar trunking system is ideal for the transport and distribution of energy in data centers. Ranging from 630-6300 amps, the high power busbar is characterized by a smart and ultra-compact design that delivers up to an IP55 degree of protection.

## 

CP busbar is a compact, high performance busbar system, ready to meet the demand of power distribution in the modern data center. With a range of accessories, XCP is the perfect solution for energy distribution in the most simple or complex of applications.

## **FEATURES**

- Fully rated, to an ambient temperature up to 55 degrees Celsius
- System with nominal amperage 630-6300 A, for continuous operation up to 1000 Vac
- Extra compact design with 3, 4 or 5 aluminium or copper conductors
- Variety of Tap off boxes in Interlocked metal or fiber glass up with 1250A
- Insulation classes B and F
- IP55 IP65 and IP68 Degree of Protection models available
- Fully tested and compliance to standard EN61439-6

## **KEY BENEFITS**

- Better efficiency in power distribution reducing voltage drops
- Proprietary PSSL software ensures fast and accurate layouts, bills of material and Hot Revit files
- AutoCAD and BIM models available
- Ease of installation and reduced installation time, with pre-installed MONOBLOC joint kits
- Safety assured: high rated short-circuit current, superior technology and fire resistance