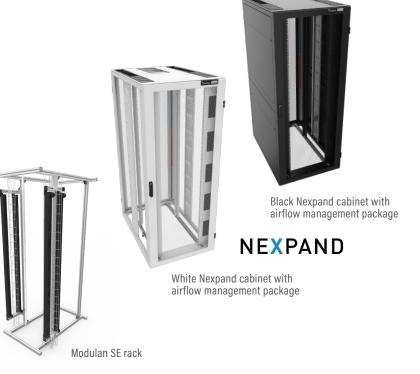

## SERVER AND NETWORK RACKS & CABINETS

Premium cabinets with an extensive portfolio of accessories and solutions.

# MINKELS | modulan

acks & cabinets are meant to outlive the IT equipment that is initially placed in them. That is why a customer should always wisely choose a product that will last more than 10 years. Legrand commits to this purpose with the Nexpand platform and the modulan customized open rack to make sure that no matter what the current or future needs are, they are covered from the moment the customer's cabinet requirement begins.

#### **FEATURES**

- Server and network racks & cabinets (19", 21", 23", ETSI) and integration cabinets, all in black and white
- Solid, glazed or perforated door
- Light weight and durable chassis
- The cable management system has the same flexibility as the chassis
- Wide range of accessories to cover many data center needs

#### **KEY BENEFITS**

- Optimal airflow management for better energy performance
- Fully modular design for total adaptability to your IT equipment
- Vast portfolio of cable management accessories
- Many accessories inside the rack
- Modular roof design
- Adjustable vertical mounting profiles
- 19 inch solutions available in 560mm wide SE racks to allow more cabinets in same aisle footprint