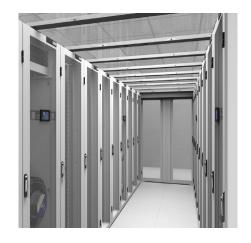

## SERVER AND NETWORK RACKS & CABINETS

Premium cabinets with an extensive portfolio of accessories and solutions.

# MINKELS | modulan

acks & cabinets are meant to outlive the IT equipment that is initially placed in them. That is why a customer should always wisely choose a product that will last more than 10 years. Legrand commits to this purpose with the Nexpand platform and the modulan customized open rack to make sure that no matter what the current or future needs are, they are covered from the moment the customer's cabinet requirement begins.

#### **FEATURES**

- Server and network racks & cabinets (19", 21", 23", ETSI) and integration cabinets, all in black and white
- Solid, glazed or perforated door
- Light weight and durable chassis
- The cable management system has the same flexibility as the chassis
- Wide range of accessories to cover many data center needs

#### **KEY BENEFITS**

- Optimal airflow management for better energy performance
- Fully modular design for total adaptability to your IT equipment
- Vast portfolio of cable management accessories
- Many accessories inside the rack
- Modular roof design
- Adjustable vertical mounting profiles
- 19 inch solutions available in 560mm wide SE racks to allow more cabinets in same aisle footprint