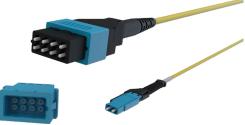

## **La legrand**®

nfinium acclAIM redefines connectivity by replacing preterminated cassette-based solutions with direct connections eliminating components, process, and cost. Infinium acclAIM delivers the only connectivity on the market with a near lossless link, almost unlimited scalability, and no gender considerations. The Direct Mating Breakout and Application Defined Polarity vastly improves density and flexibility and enables Sustainable Migration improving system lifecycle tremendously.

#### **FEATURES**

- Ultra-Low Loss, Total Channel loss ≤0,4dB
- Ultra high density, up to 288 fibre/U
- Simplify connectivity, No gender considerations
   no pins, just direct connections
- Direct mating breakout acclAIM connectors mate directly to an array of 2-fiber mdc duplex patch cords

accIAIM Based Architecture

6 connectors (2 layers of 3)

Application defined polarity

Current Cassette Based Architecture