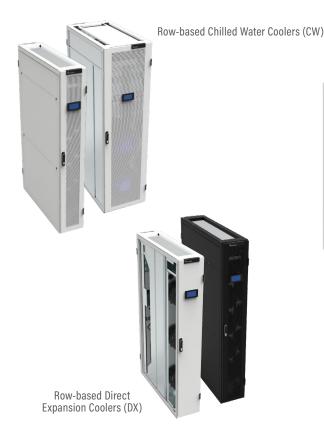

#### **ROW-BASED ACTIVE COOLING**

he CW and DX row-based cooling solutions bring all the benefits of row-based cooling to the high density computing environment.

#### **REAR DOOR COOLING**

hilled water cooling right at the rear of the cabinet for the most demanding IT applications