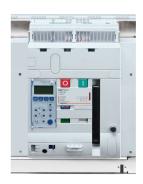

## 

egrand offers ACBs and MCCBs, for complete circuit protection, operator safety, energy efficiency ■and reliability in critical power environments.

DMX<sup>3</sup> and DPX<sup>3</sup> protection devices have a range of trip units and auxiliaries for intelligent switching.

## **FEATURES**

DMX<sup>3</sup> ACBs 630A to 6300A

- Four breaking capacities: 42 kA, 50 kA, 65 kA 100 kA
- All DMX<sup>3</sup> breakers are factory equipped with with embedded energy measurement protection units
- Innovative and user-friendly touch screen tripping units
- Full range of fast clip control accessories

## **KEY BENEFITS**

Continuity of Services and Increased safety across the range of Legrand protection devices:

- Circuit protection Selectivity between DPX3/DMX3 electronic circuit breakers
- Full compliance with EN/IEC standard 60947-2 and 60947-3
- European Directives REACh, ROHS, RAEE and PEP (Environmental Product Profile) available