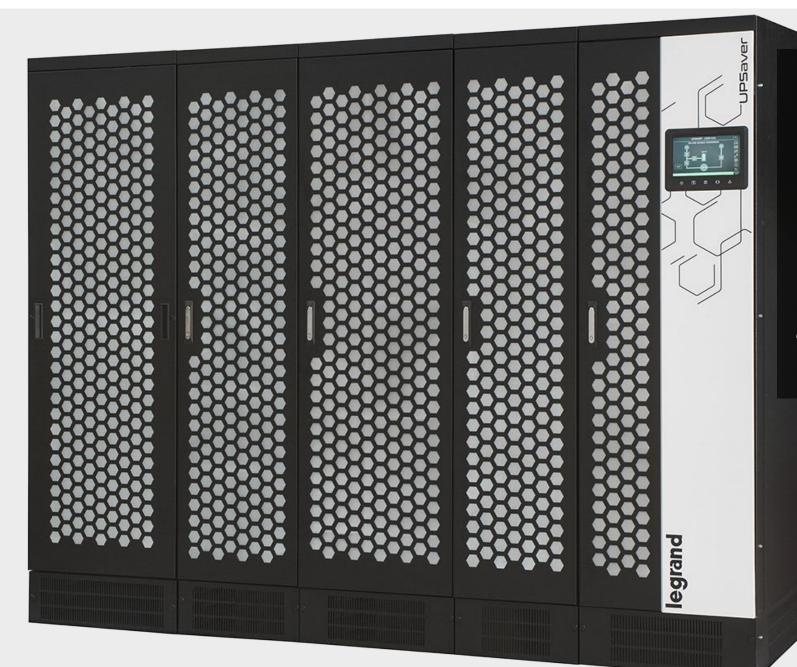

## UPS SOLUTIONS

Legrand is one of the biggest UPS manufacturer with the highest growth rate on the market. Legrand provides high-added value power solutions that guarantee energy-efficiency thus improving data center PUE (Power Usage Effectiveness) together with higher Uptime at maximum availability. Extended products portfolio able to fulfill the customer's unique and demanding critical power requirements.

oday, with a view to technological development that respects the environment and in order to face a constantly evolving market, Legrand proposes a UPS range, a complementary offer of technological functions able to guarantee maximum protection for all systems.

## **FEATURES**

- Efficiency up to 97,2% in online mode
- True hotswap and hotscalable solutions
- Reduced footprint
- Low MTTR for maintenance
- Optimised TCO
- XaaS: Everything as a service
- Battery life optimisation technology
- Integrated protection and switching

Keor MOD

**UPSaver** 

Keor XPE

Keor HPE

Visit our website

legrand.com/datacenter/gb-en

## **KEY BENEFITS**

- RELIABILITY: Integrated protection, true hot-swap, and fast & hot service for dependable power solutions.
- HIGH AVAILABILITY: True hot-swap capability ensures uninterrupted power supply with efficient and reliable service.
- SCALABILITY: 'Pay-as-you-grow' hot-scalable solutions adapt to evolving needs for flexible and scalable power systems.
- ADAPTABILITY: Overcome room constraints with extreme layout flexibility for adaptable and versatile power solutions.
- LOW ENVIRONMENTAL
  FOOTPRINT: Achieve up to 97.2%
  efficiency, even in low loads,
  with an eco-design approach for
  sustainability.
- COMPACTNESS: Benefit from a reduced footprint for space-efficient power solutions.
- OPTIMIZED TCO: Low MTTR for maintenance, battery life optimization, and retrofittable power modules for cost-effective operation.
- COMPLETE RANGE: From Single-Phase to High-Power Scalable Range, including battery cabinets and UPS management systems.