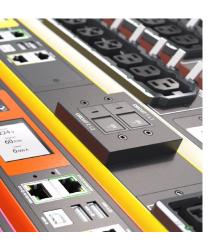

## INTELLIGENT PDU'S AND SENSORS

PX Intelligent PDUs help eliminate human error and can withstand the harshest environments. With monitoring features that spot problems in advance and physical design elements that adapt to the toughest conditions, our solution protects your critical load under any circumstances.