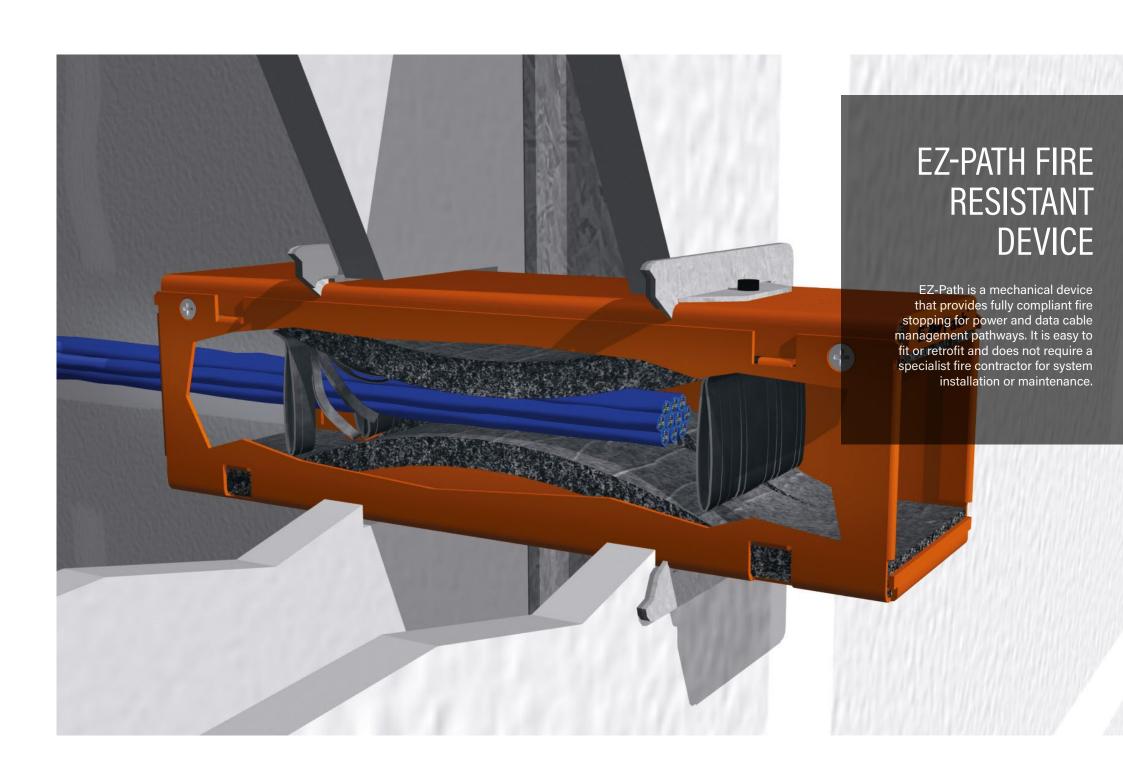

## EZ-PATH FIRE RESISTANT DEVICE

This versatile permanent automatic firestop system is suitable for any structure from concrete walls to lightweight partitions.

**"I legrand**"

## **La legrand**®

his versatile permanent automatic firestop system is suitable for any structure from concrete walls to sandwich panel to flexible partitions.

## **FEATURES**

- Firestop module consisting of a metal housing containing intumescent pads and, if necessary, combine with fixing plates.
- Floor or wall installation
- El 120 according to EN13501-2

EZ-Path® is a registered trademark and is manufactured by Specified Technologies Inc. (STI).

## **KEY BENEFITS**

- Ensures compartmentalization
- Intumescent product expands in case of fire.
- Effective acoustic and smoke barrier
- The intumescent pads ensure support for the cables and maintain air tightness
- No sharp edges
- Automatically adjusts to cable loading
- Favourable cable management: scalability