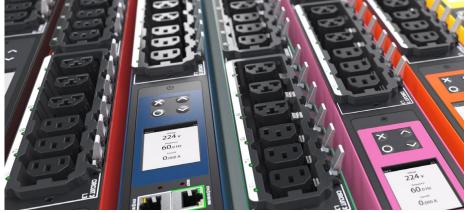

## INTELLIGENT PDU'S AND SENSORS

PX Intelligent PDUs help eliminate human error and can withstand the harshest environments. With monitoring features that spot problems in advance and physical design elements that adapt to the toughest conditions, our solution protects your critical load under any circumstances.

# Raritan. | Server Technology.

DUs are the last step between the IT equipment and the facility. This also means, it is the last place where you can place intelligence and have a standardized way of managing and monitoring the infrastructure. Raritan and Server Technology are leaders in the intelligent PDU market, providing the best solutions to ensure the most critical aspects of a data center, uptime and business continuity.

#### **FEATURES**

- Single or three phase, up to 67kVA, measurement with +/- 0.5% prediction
- Measurement and switching at the strip, circuit, socket
- Colour coding for easy identification of power supplies
- Integrated management of humidity, temperature, leakage and door opening sensors, as well as electronic locks
- Built-in failover power, residual current monitoring, USB mass configuration, alternating phases per branch or outlets and more
- Supports networked SNMP, MODBUS, open REST based API's and Redfish API