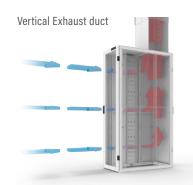

## **PASSIVE COOLING**

assive cooling are the solutions where there is no mechanical device playing a part in the process besides possible CRAC units.

In this range, Legrand offers aisle containment, freestanding containment solutions ready to receive cabinets rolling in, vertical exhaust ducts that guide the hot airflows to a false ceiling and passive rear door coolers with zero operational costs.