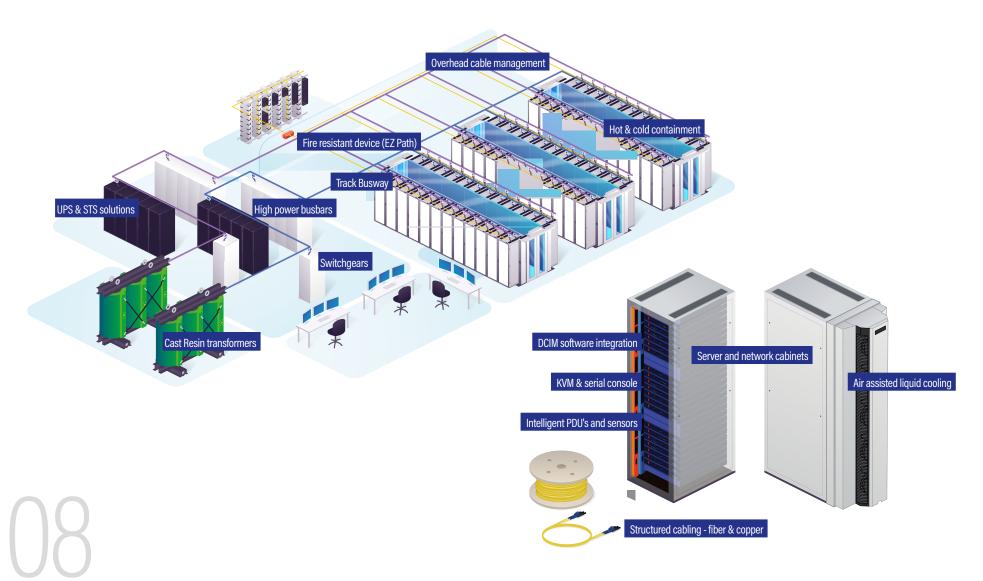

## Our DATA CENTER global offer

## Covering all your IT infrastructure, cable management, and critical power needs!

With award-winning solutions from strong data center players, you benefit from optimal uptime of mission-critical operations. Our team of local specialists design and build innovative solutions, including enclosures, cooling, power, structured cabling, and access management, to meet your unique requirements.

## CRITICAL POWER

## CABLE MANAGEMENT

## INFRASTRUCTURE