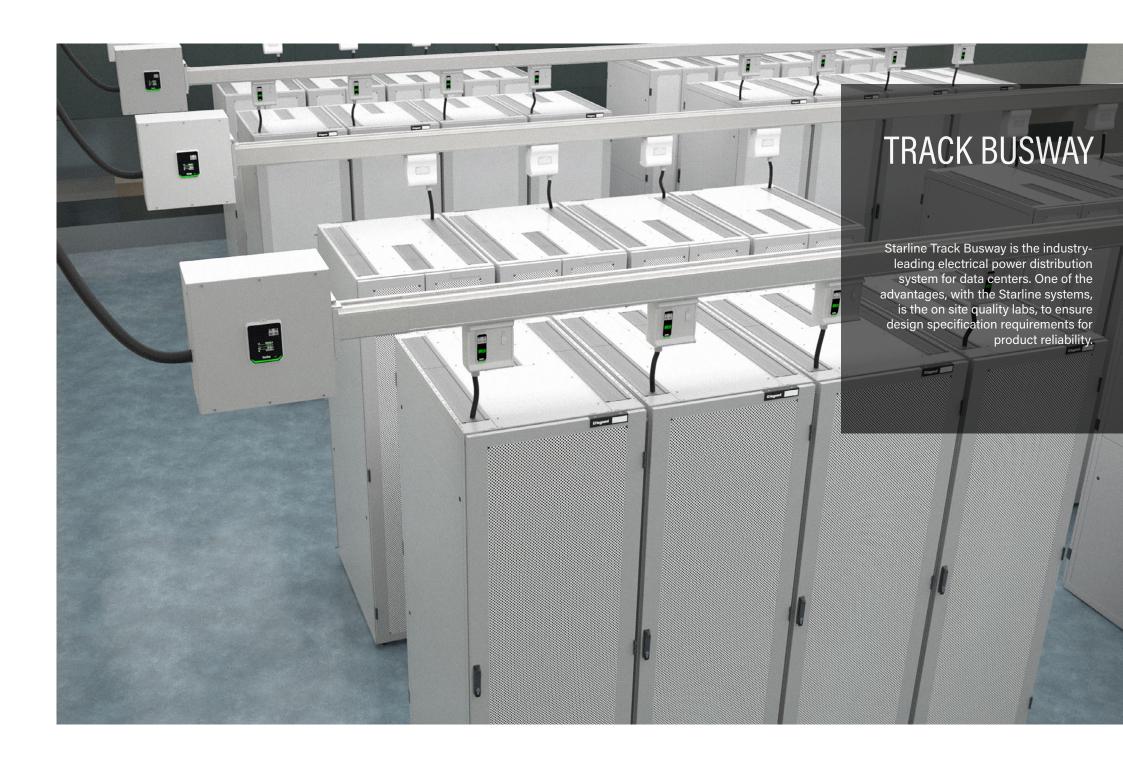

## TRACK BUSWAY

Starline Track Busway is the industry-leading electrical power distribution system for data centers.

# ATA CENTER SOLUTIONS

## **FEATURES**

- 100ka ICC rated busway system
- 250A 1250A 4 pole and 5 pole systems
- Independently certified for live tap off insertion
- Preventative cable termination maintenance with optional end feed temperature monitoring
- Temperature monitoring
- All tap offs compatible across busbar range
- Compression joint assembly, no torqueing of bolts
- Certified to BSEN 61439-6

## **KEY BENEFITS**

- Maintenance Free busbar system, reduced TCO
- Customisable tap off options, to meet customer requirements
- U-shaped copper busbars: continuous and reliable connection
- Options: integration of metering accessories and value-added accessories (server cabinet mounting brackets, infrared (IR) windows)
- Scalable design for spreading CAPEX
- Increased redundancy and flexibility. Continuous access busway gives the operator, the ability to add or remove cabinets in a live environment.
- Easily identify power streams, within the data hall, by means of colour indication on the busbars.