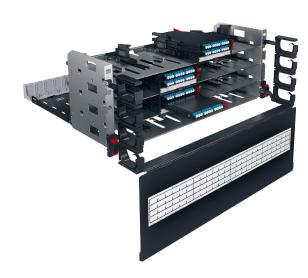

## STRUCTURED CABLING

Rising volumes of data exchanged, increasing numbers of networks, the need for higher speeds and the density of equipment make it necessary to have more reliable, secure, and highly-performing digital infrastructures. Legrand's structured cabling system is especially designed to meet these needs.

#### **FEATURES**

- High quality modular solutions, supporting today's higher speeds and densities. Available in 1U/2U/4U
- Futureproof: 400Gb and beyond without redesign or preventing obsolescence with better optical performances (Infinium accIAIM, LCS3)
- Solutions with slim cassettes or without at all
- Integrated labeling options even with highest density

#### **KEY BENEFITS**

- Worldwide available, innovative data center solutions yielding industry leading performances
- Futureproof, easy migration to future network designs and technologies
- Easy and time-saving installation
- Easy maintenance with the rear and front optimized cable management